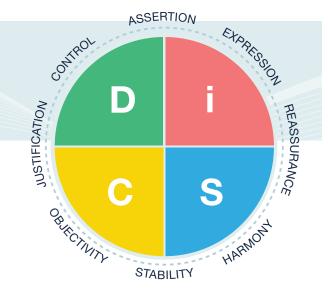

### The Profile

The 22-page *Everything DiSC® Productive Conflict Profile* provides an in-depth report that highlights techniques to improve self-awareness around conflict behaviors.

#### **KEY FEATURES**

- **Customizable:** Online tailoring options make it easy to remove or rearrange pages, customize the Profile title, or print select sections.
- **Existing Data:** If learners have existing data from a previous DiSC® assessment, that data can be used with the *Everything DiSC Productive Conflict Profile*.
- Your DiSC Style in Conflict: The Profile contains highly personalized information that is specific to a participant's responses to the assessment and to their corresponding DiSC style.
- Why do I do This?: Learners discover the reasons behind destructive responses to conflict. This valuable information can also relate to conflict in non-work settings.
- Changing Your Response: With strategies to curb destructive responses, learners discover how to step back and reframe productive responses to conflict situations.