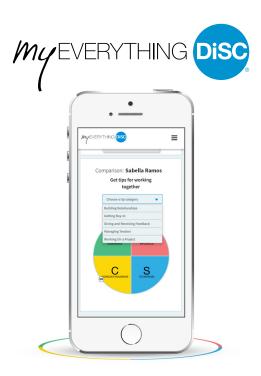

Learners gain unlimited access to MyEverythingDiSC®, the mobile-friendly, interactive learning portal that provides on-demand insights about DiSC and strategies for applying DiSC to real work situations.